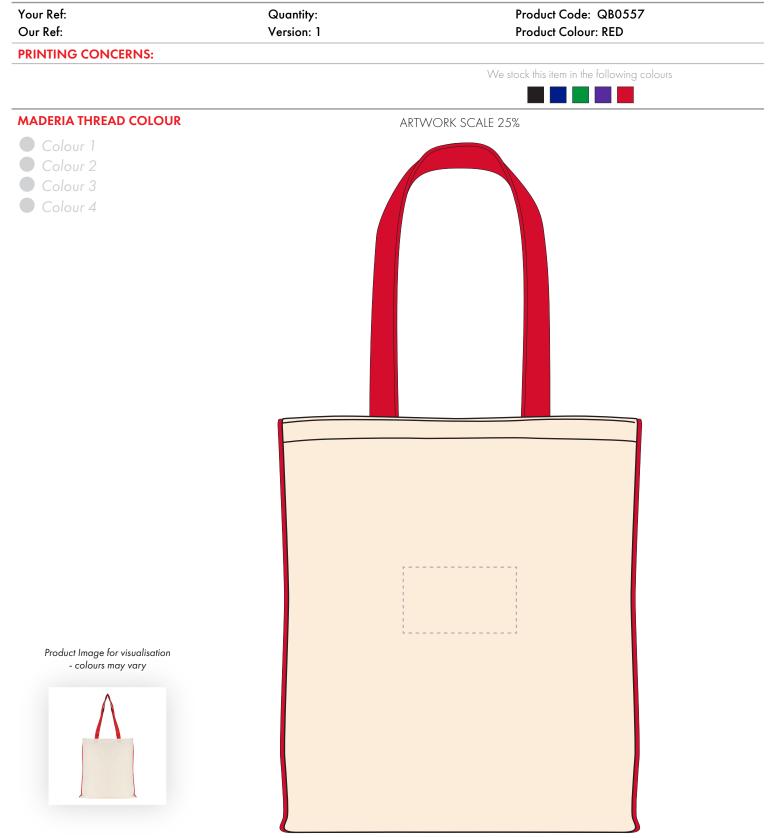

50Z NATURAL COTTON SHOPPER

The dashed line is to demonstrate print area and will not appear on your printed item